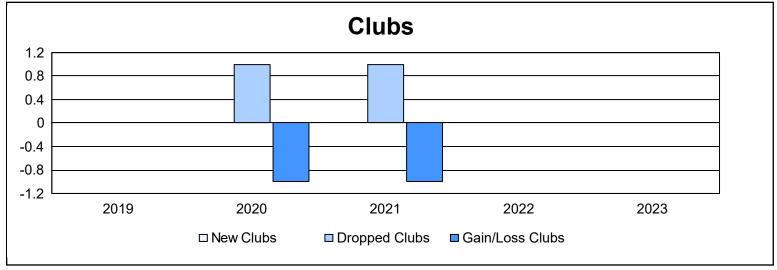

District 38 O As of June 2023 Cumulative

| Year      | New<br>Clubs | Dropped<br>Clubs | Gain/<br>Loss<br>Clubs | New<br>Members | Charter<br>Members | Reinstate<br>Members | Transfer<br>Members | Total<br>Member<br>Added | Total<br>Members<br>Dropped | Gain/<br>Loss<br>Members |
|-----------|--------------|------------------|------------------------|----------------|--------------------|----------------------|---------------------|--------------------------|-----------------------------|--------------------------|
| 2018-2019 | 0            | 0                | 0                      | 46             | 0                  | 2                    | 2                   | 50                       | 65                          | -15                      |
| 2019-2020 | 0            | 1                | -1                     | 39             | 0                  | 7                    | 0                   | 46                       | 104                         | -58                      |
| 2020-2021 | 0            | 1                | -1                     | 58             | 0                  | 1                    | 2                   | 61                       | 74                          | -13                      |
| 2021-2022 | 0            | 0                | 0                      | 48             | 0                  | 1                    | 2                   | 51                       | 71                          | -20                      |
| 2022-2023 | 0            | 0                | 0                      | 45             | 0                  | 2                    | 2                   | 49                       | 65                          | -16                      |
| Average   | 0            | 0                | 0                      | 47             | 0                  | 3                    | 2                   | 51                       | 76                          | -24                      |